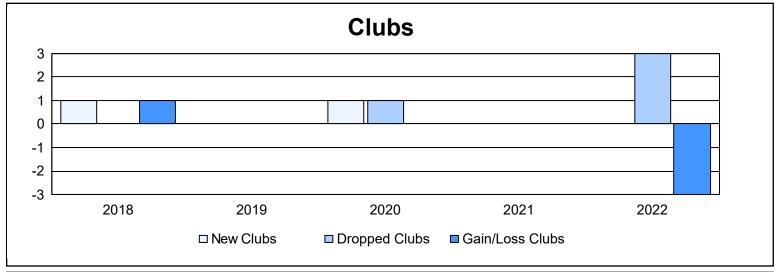

District 22 D

As of June 2022 Cumulative

| Year      | New<br>Clubs | Dropped<br>Clubs | Gain/<br>Loss<br>Clubs | New<br>Members | Charter<br>Members | Reinstate<br>Members | Transfer<br>Members | Total<br>Member<br>Added | Total<br>Members<br>Dropped | Gain/<br>Loss<br>Members |
|-----------|--------------|------------------|------------------------|----------------|--------------------|----------------------|---------------------|--------------------------|-----------------------------|--------------------------|
| 2017-2018 | 1            | 0                | 1                      | 150            | 50                 | 6                    | 15                  | 221                      | 178                         | 43                       |
| 2018-2019 | 0            | 0                | 0                      | 144            | 0                  | 8                    | 5                   | 157                      | 148                         | 9                        |
| 2019-2020 | 1            | 1                | 0                      | 78             | 23                 | 12                   | 10                  | 123                      | 224                         | -101                     |
| 2020-2021 | 0            | 0                | 0                      | 85             | 6                  | 13                   | 11                  | 115                      | 157                         | -42                      |
| 2021-2022 | 0            | 3                | -3                     | 136            | 1                  | 4                    | 20                  | 161                      | 206                         | -45                      |
| Average   | 0            | 1                | 0                      | 119            | 16                 | 9                    | 12                  | 155                      | 183                         | -27                      |