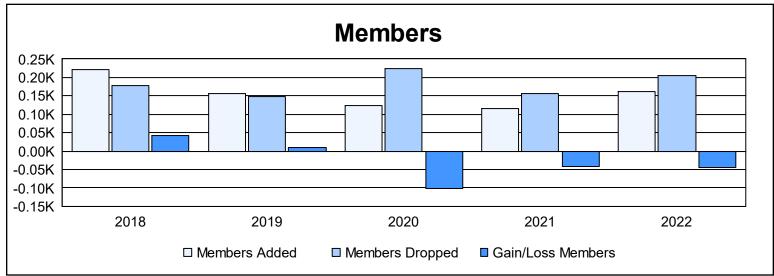

District 22 D

As of June 2022 Cumulative

| Year      | New<br>Clubs | Dropped<br>Clubs | Gain/<br>Loss<br>Clubs | New<br>Members | Charter<br>Members | Reinstate<br>Members | Transfer<br>Members | Total<br>Member<br>Added | Total<br>Members<br>Dropped | Gain/<br>Loss<br>Members |
|-----------|--------------|------------------|------------------------|----------------|--------------------|----------------------|---------------------|--------------------------|-----------------------------|--------------------------|
| 2017-2018 | 1            | 0                | 1                      | 150            | 50                 | 6                    | 15                  | 221                      | 178                         | 43                       |
| 2018-2019 | 0            | 0                | 0                      | 144            | 0                  | 8                    | 5                   | 157                      | 148                         | 9                        |
| 2019-2020 | 1            | 1                | 0                      | 78             | 23                 | 12                   | 10                  | 123                      | 224                         | -101                     |
| 2020-2021 | 0            | 0                | 0                      | 85             | 6                  | 13                   | 11                  | 115                      | 157                         | -42                      |
| 2021-2022 | 0            | 3                | -3                     | 136            | 1                  | 4                    | 20                  | 161                      | 206                         | -45                      |
| Average   | 0            | 1                | 0                      | 119            | 16                 | 9                    | 12                  | 155                      | 183                         | -27                      |